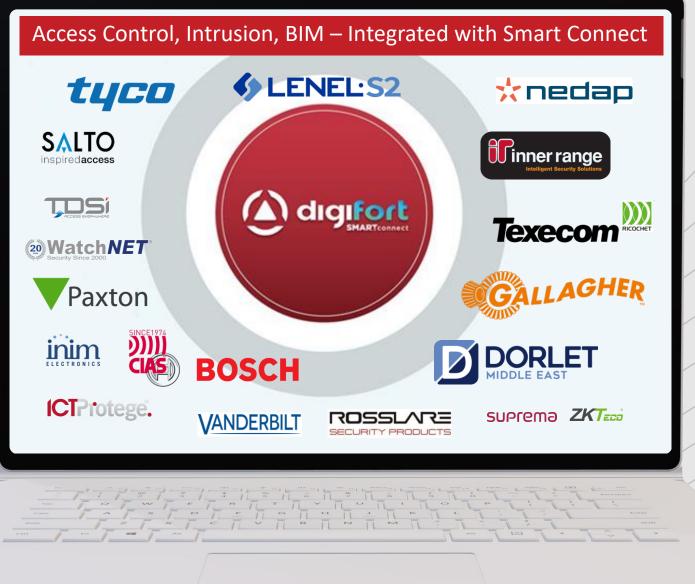

This includes DVRs and NVRs

Smart Connect

Global management via our powerful Global Event function.

Receive events from third-party systems and trigger actions in Digifort. Smart Connect

Smart Connect Smart Connect Bi-directional integration between various security systems.

A unified platform where multiple subsystems can be managed all simultaneously.