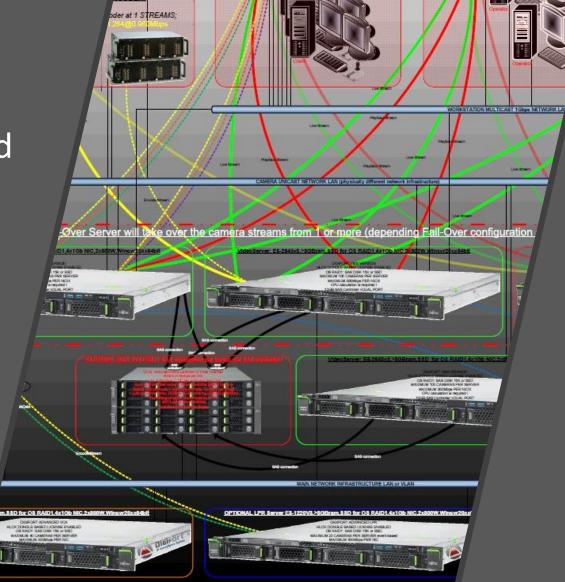

#### DESIGN

03

- Licenses
- Analytics
- Redundancy
- Compliance
- Servers / Storage
- IT Infrastructure to suit the customer environment