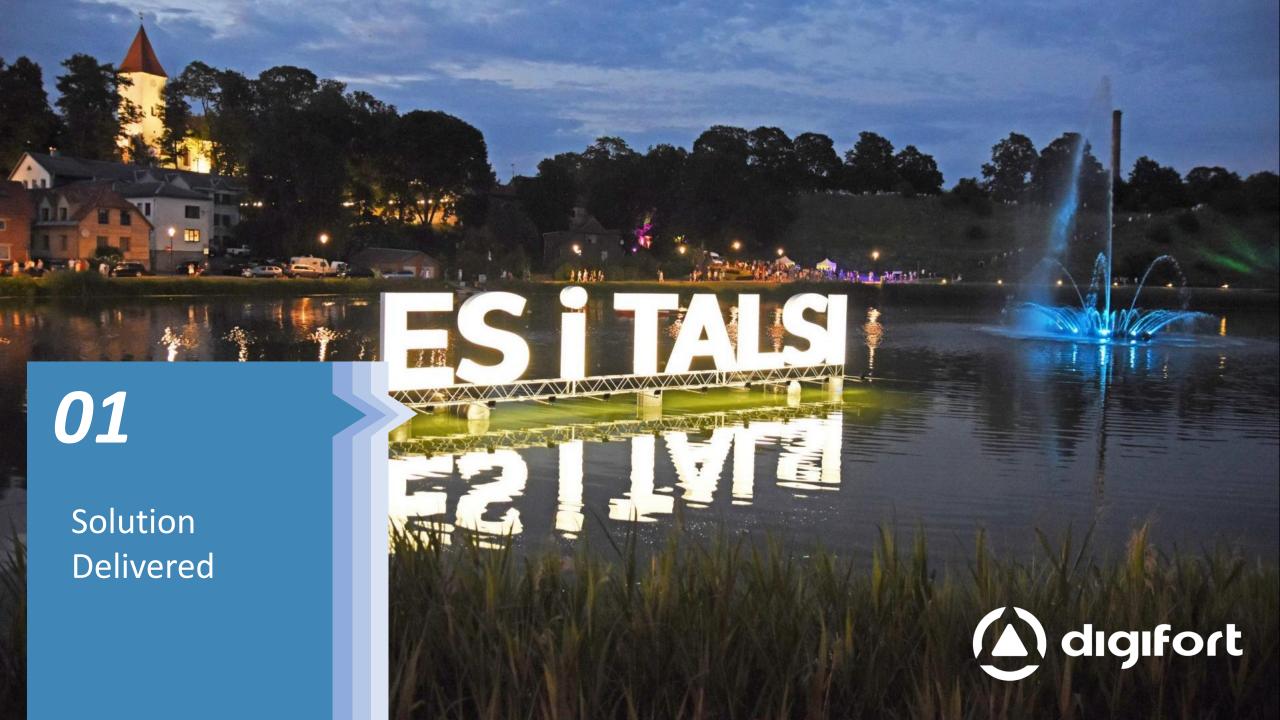

### 01

Unified the video surveillance systems of the entire Talsi region for:

- Monitoring public
   order
- Carry out preventative measures

Combined video surveillance of the territory of 4 cities and 18 parishes in the main building of the Talsi municipality police.

02

Help collect car licence plate and respond to black-listed cars when necessary.

03

Help perform video data analysis and make data-driven decisions.