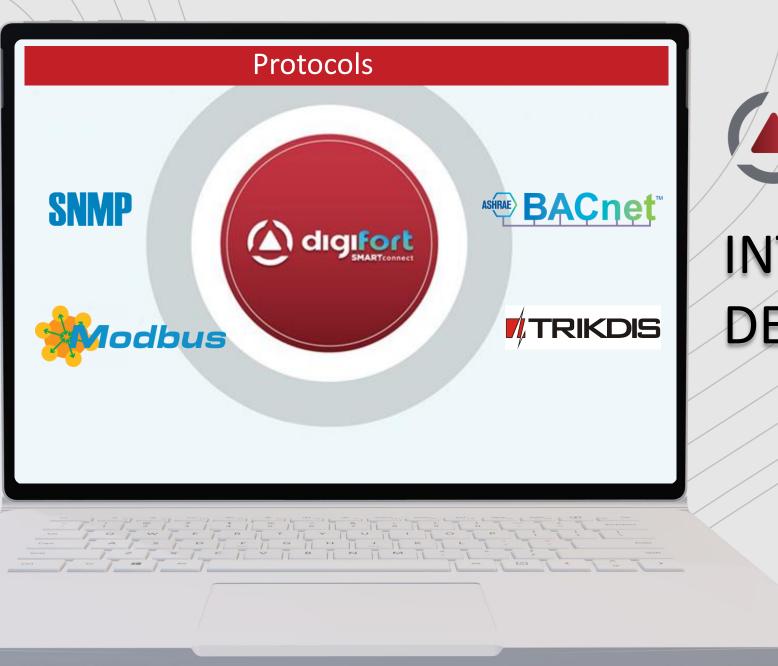

Digifort is ONVIF Conformant and has the 3 profiles registered in the Onvif conformance site.

- For edge storage and retrieval
- For IP Based video systems
- For advanced video streaming









Support for estimated 90% of the network Cameras on the market.







Digifort invests heavily in native integration because we believe it's the way to go, **do it properly** and **no shortcuts.** 

This includes DVRs and NVRs







Smart Connect



Global management via our powerful Global Event function.

Receive events from third-party systems and trigger actions in Digifort. Smart Connect

Smart Connect Smart Connect Bi-directional integration between various security systems.

A unified platform where multiple subsystems can be managed all simultaneously.





## INTEGRATED DEVICES 2024





## INTEGRATED DEVICES 2024





## INTEGRATED DEVICES 2024

### **SALES ROAD MAP**



## 01

#### **CUSTOMER DEMOGRAPHICS**

We listen to the requests from the customer.

Understanding our target audience enables us to better tailor our offerings.



## 02

Understand the customer's pain points followed by:

- Planning
- Solution offering



**DigiFort Design Tool** 

Project: My project

#### 1. Contents

1.1. Configurations

| Configuration | Quantity of cam. | Bandwidth    | Storage |
|---------------|------------------|--------------|---------|
| PROJECT       | 1000             | 1281.25 Mbps | 54.1    |
| Total         | 1000             | 1281.25 Mbps | 54.1    |

1.2. Recommended solutions



Identifying the latest market trends and plan to meet our objectives.

#### DESIGN

03