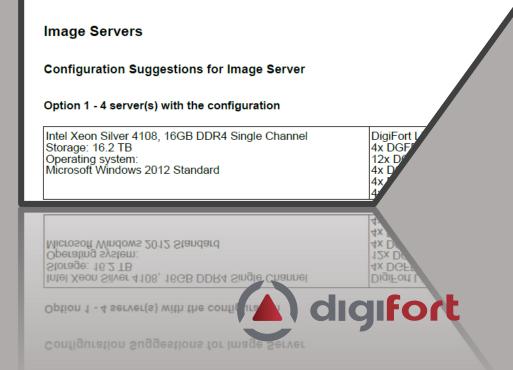

#### DESIGN

03

- Licenses
- Analytics
- Redundancy
- Compliance
- Servers / Storage
- IT Infrastructure to suit the customer environment