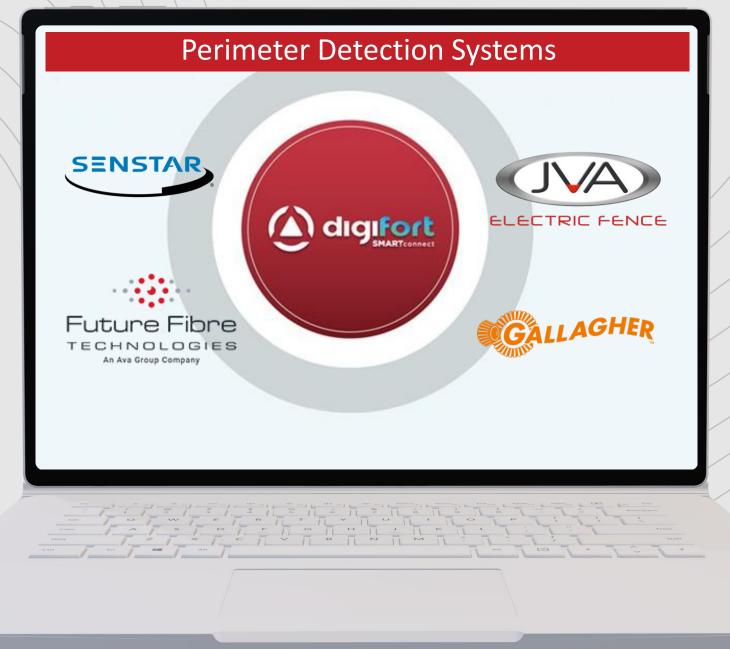

d has the 3 profiles registered in the Onvif conformance site.

- For edge storage and retrieval
- For IP Based video systems
- For advanced video streaming









Support for estimated 90% of the network Cameras on the market.







Digifort invests heavily in native integration because we believe it's the way to go, **do it properly** and **no shortcuts.** 

This includes DVRs and NVRs







Smart Connect



Global management via our powerful Global Event function.

Receive events from third-party systems and trigger actions in Digifort. Smart Connect

Smart Connect Smart Connect Bi-directional integration between various security systems.

A unified platform where multiple subsystems can be managed all simultaneously.





## INTEGRATED DEVICES 2024





## INTEGRATED DEVICES 2024





## INTEGRATED DEVICES 2024

### **SALES ROAD MAP**



## 01

#### **CUSTOMER DEMOGRAPHICS**

We listen to the requests from the customer.

Understanding our target audience enables us to better tailor our offerings.



## 02

Understand the customer's pain points followed by:

- Planning
- Solution offering



**DigiFort Design Tool** 

Project: My project

#### 1. Contents

1.1. Configurations

| Configuration | Quantity of cam. | Bandwidth    | Storage |
|---------------|------------------|--------------|---------|
| PROJECT       | 1000             | 1281.25 Mbps | 54.1    |
| Total         | 1000             | 1281.25 Mbps | 54.1    |

1.2. Recommended solutions



Identifying the latest market trends and plan to meet our objectives.

#### DESIGN

03

- Licenses
- Analytics
- Redun